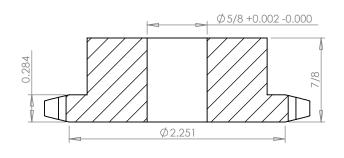

## **SECTION A-A**

Part Number: PLASTOCK ® 40B16 **Manufactured by Putnam Precision Molding Part Description:** 

www.plastock.biz © 2010 Putnam Precision Molding

For #40 - 1/2" Pitch Roller Chain in Glass Filled Nylatron GS-51

Dimensions are in inches Tolerances: Unless Explicitly Stated Assume <u>+</u> 0.015

PROPRIETARY AND CONFIDENTIAL:

THE INFORMATION CONTAINED IN THIS DRAWING IS THE SOLE PROPERTY OF PUTNAM PRECISION MOLDING. ANY REPRODUCTION IN PART OR AS A WHOLE WITHOUT THE WRITTEN PERMISSION OF PUTNAM PRECISION MOLDING IS PROHIBITED. INFORMATION IN THIS DRAWING IS PROVIDED FOR REFERENCE ONLY.