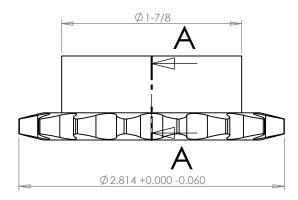

## **SECTION A-A**

Part Number: PLASTOCK ® 40B16 **Manufactured by Putnam Precision Molding Part Description:** 

www.plastock.biz © 2010 Putnam Precision Molding

For #40 - 1/2" Pitch Roller Chain in Glass Filled Nylatron GS-51

Dimensions are in inches Tolerances: Unless Explicitly Stated Assume <u>+</u> 0.015

PROPRIETARY AND CONFIDENTIAL:

THE INFORMATION CONTAINED IN THIS DRAWING IS THE SOLE PROPERTY OF PUTNAM PRECISION MOLDING. ANY REPRODUCTION IN PART OR AS A WHOLE WITHOUT THE WRITTEN PERMISSION OF PUTNAM PRECISION MOLDING IS PROHIBITED. INFORMATION IN THIS DRAWING IS PROVIDED FOR REFERENCE ONLY.